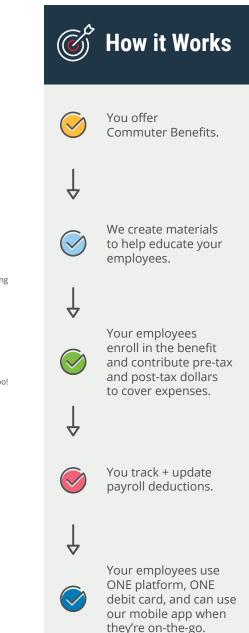

## **The Perks of Commuter Benefits**

#### With Commuter Benefits, employers in DC can:

- Save money on your FICA taxes (7.65% savings against the pre-tax contributions)
- Provide the benefit with minimal effort on your end
- Easily educate your employees on the benefit w/ materials provided
- Plus, offering Commuter Benefits is a great employee recruitment and
- retention tool.

#### With Commuter Benefits, employees in DC can:

- Save money by using pre-tax dollars to pay for transit to-and-from work\*
  Use streamlined payment solutions (no paper forms, here!) that can be
- customized based on their preferred form of transportation.
- Use ONE platform to access both their commuter + CDH benefits
- And when they're on-the-go? Employees can access the information they need on ourmobile app.

#### With Commuter Benefits from WEX, you get:

- Multiple, streamlined payment solutions.
- Seamless process (with minimal hassle).
- ONE platform, ONE debit card, and an easy-to-use mobile app for employees to access both their commuter (and health) benefits.
   \*While we love our paperless solutions, if your employees prefer paper passes, we can support that too!