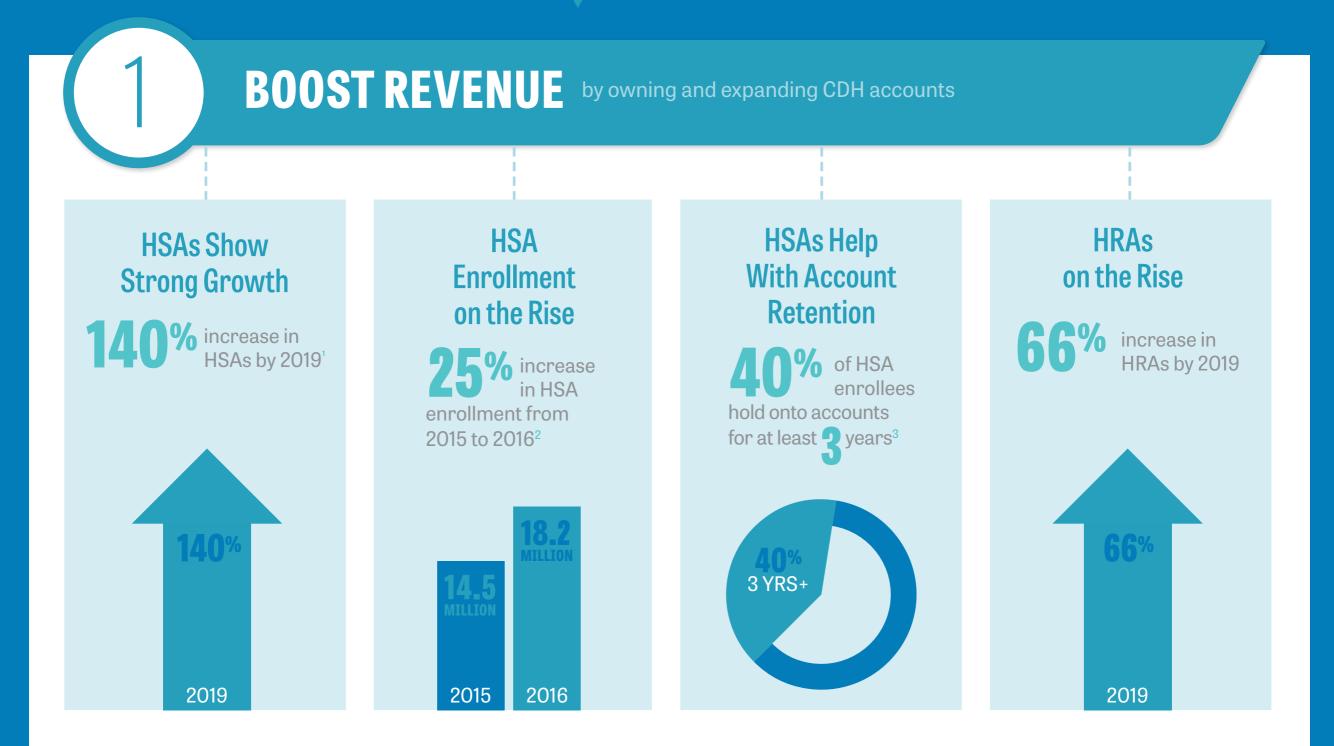

#### **CONSOLIDATE ACCOUNTS**

One CDH platform simplifies access and increases engagement

#### **Consolidate benefits for** you, your clients, and **consumers**

- One Platform
- One Login
- One Portal
- One Mobile App
- One Card
- One Experience