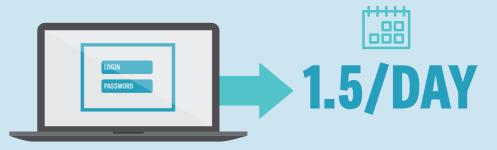

On average, consumers on the WEX Health platform log into their portal or mobile application **1.5 TIMES PER DAY**<sup>5</sup>