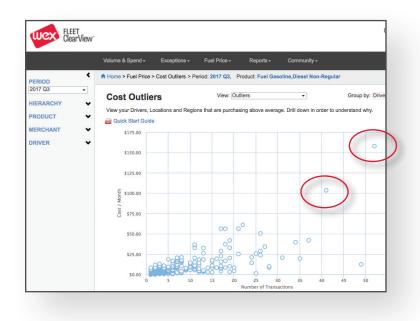

### Scope saving opportunities at the source driver behavior.

#### The Cost Outlier Scatterplot

helps you hone in on which drivers' purchasing habits represent the greatest opportunities for saving. Quickly spot those who purchase unnecessary fuel grades or consistently buy from high-priced merchants.

Once the drivers are identified, they can be targeted with behavior-specific messaging campaigns.