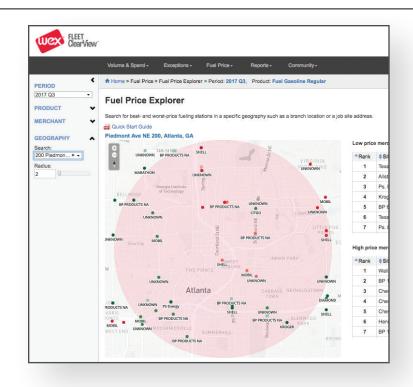

### Guide drivers to make smarter fuel purchasing decisions.

Using the **Fuel Price Explorer**, locate preferred merchants within a tenth of a mile of a location of your choosing—a job site, a driver's home, or your business.

The **Merchant Map** enables you to search for the best- and worstpriced merchants within a given geography and enables you to share them with your employees. Additionally, **Merchant Price Tables** will provide you with pricing details.