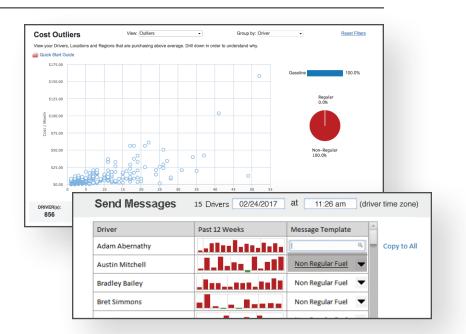

## Take action—create driver messaging campaigns.

ClearView Advanced offers you a new direct communication channel to drivers and/or their managers that will enable you to guide and improve driver behavior.

ClearView Advanced enables you to:

- Identify drivers whose behavior change will result in the greatest bottom-line impact.
- Target groups of drivers with common non-compliant habits.
- Choose from message templates to provide them with guidance.
- Deploy messages via email or text.