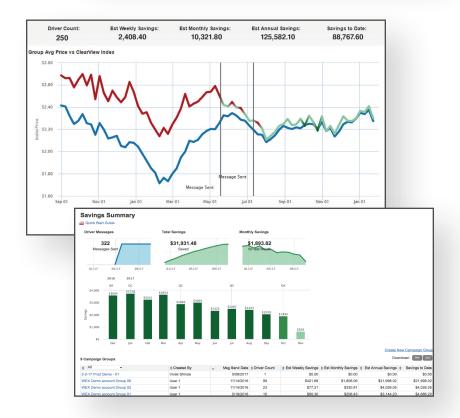

### Measure, monitor, and manage.

Management requires measurement. ClearView Advanced provides several ways to track progress, measure results, and calculate savings. Among them:

- The **Campaign Group Detail** table enables you to dig into the specifics of any one campaign. You can compare and contrast results, track savings and monitor driver behavior changes.
- The **Savings Summary** collects, tracks and reports multiple campaign results. It depicts your campaigns and, most importantly, your savings.