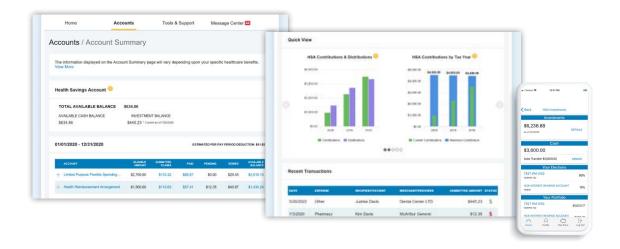

#### On-The-Go Access

Whether participants need to quickly upload a receipt, view their account balance, or manage investments, our mobile app keeps their HSA right at their fingertips (even when they're on the go).

**Use state-of-the-art HSA investment technology.** From investment allocation models, brokerage account options, custom fund lineups, and the ability for participants to manage their HSA on-thego with our mobile app, WEX makes it easy for you to help participants invest their HSA.