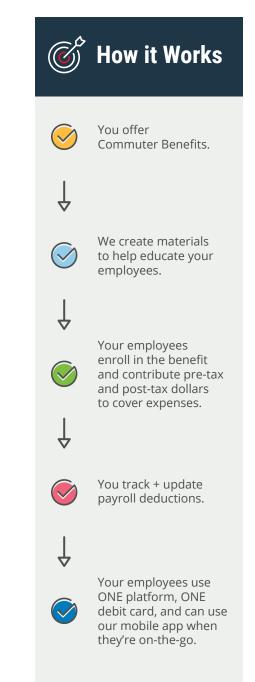

## With Commuter Benefits from WEX, you get:

- Multiple, streamlined payment solutions.
- Seamless process (with minimal hassle).
- ONE platform, ONE debit card, and an easy-to-use mobile app for employees to access both their commuter (and health) benefits.
  \*While we love our paperless solutions, if your employees prefer paper passes, we can support that too!