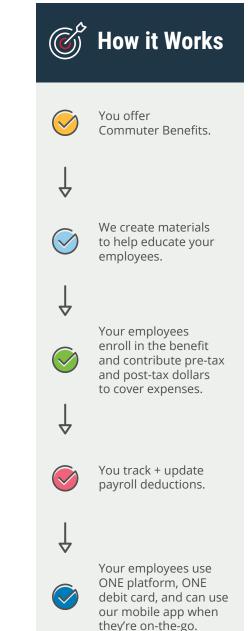

### With Commuter Benefits from WEX, you get:

- Multiple, streamlined payment solutions.
- Seamless process (with minimal hassle).
- ONE platform, ONE debit card, and an easy-to-use mobile app for employees to access both their commuter (and health) benefits.
  \*While we love our paperless solutions, if your employees prefer paper passes, we can support that too!