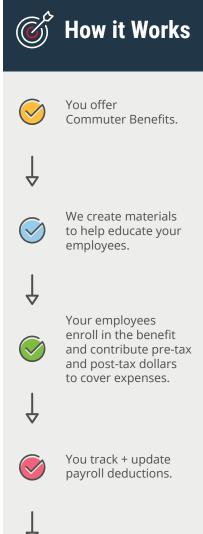

#### With Commuter Benefits, employers in Los Angeles can:

- Save money on your FICA taxes (7.65% savings against the pre-tax contributions)
- Provide the benefit with minimal effort on your end
- Easily educate your employees on the benefit w/ materials provided
- Plus, offering Commuter Benefits is a great employee recruitment and retention tool.

#### With Commuter Benefits, employees in Los Angeles can:

- Save money by using pre-tax dollars to pay for transit to-and-from work\*
  Use streamlined payment solutions (no paper forms, here!) that can be
- customized based on their preferred form of transportation.
- Use ONE platform to access both their commuter + CDH benefits
- And when they're on-the-go? Employees can access the information they need on our mobile app.

### With Commuter Benefits from WEX, you get:

- Multiple, streamlined payment solutions.
- Seamless process (with minimal hassle).
- ONE platform, ONE debit card, and an easy-to-use mobile app for employees to access both their commuter (and health) benefits.