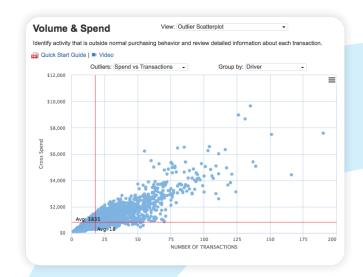

# Drill down on purchasing anomalies and outliers: who, what, when and where?

The **Volume and Spend Outlier Scatterplot** makes it easy to identify and investigate anomalies and see which drivers and/or vehicles are operating outside your company policies.

Use multiple filters and detail views (number of transactions, time frame, fuel type and grade, driver, etc.) for a closer look at specific drivers or vehicles to better understand the issue.