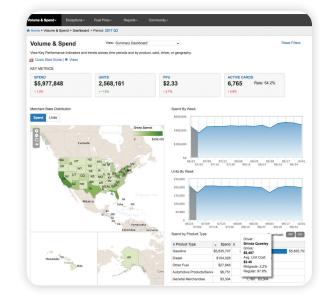

#### Get a comprehensive overview.

The **Volume & Spend Dashboard** tracks Key Performance Indicators (KPIs) across time periods, by product, card, driver and geography. It provides a high-level view of your fleet's overall performance.