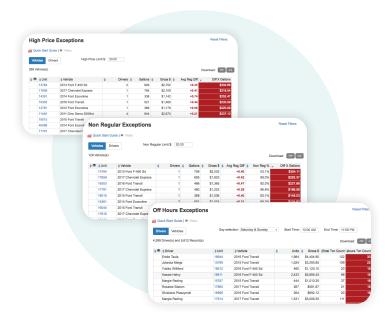

### Single out suspicious behaviors for closer examination.

Examine purchasing behaviors using the **Exceptions Module**. Non-compliant behaviors could simply indicate a need for better driver training. Or, they could point to more serious issues, such as fuel theft and card fraud.

Among the exceptions you can investigate are high-price purchases, non-regular fuel purchases, high-priced and off-hour purchases, purchases exceeding tank capacity and more.