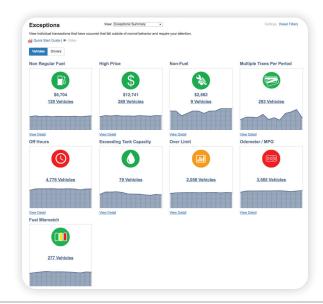

#### Dig into the data.

The **Exceptions Dashboard** uses color-coded icons and trend lines to help you easily prioritize your valuable time and attention. Use the dashboards to quickly isolate and quantify your biggest costsaving opportunities and most prominent purchasing problems.

### Single out suspicious behaviors for closer examination.

Examine purchasing behaviors using the **Exceptions Module**. Non-compliant behaviors could simply indicate a need for better driver training. Or, they could point to more serious issues, such as fuel theft and card fraud.

Among the exceptions you can investigate are high-price purchases, non-regular fuel purchases, high-priced and off-hour purchases, purchases exceeding tank capacity and more.